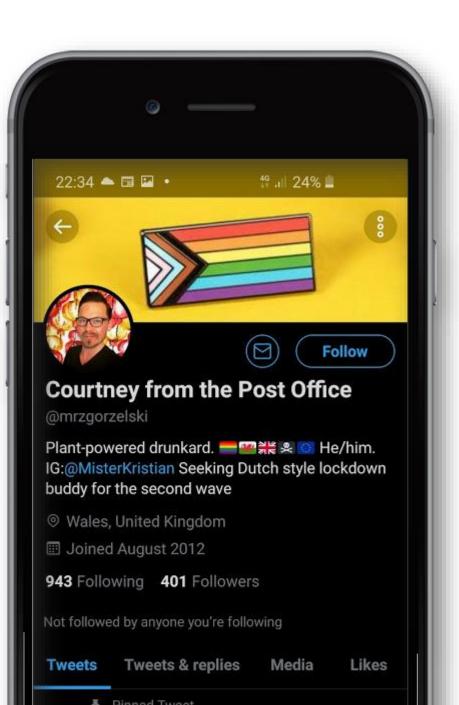

## GAYTIMES

Post Office staff are slaying Twitter homophobes left right and centre

## **PinkNews**

Post Office icon known only as 'Courtney' has spent the past few days eviscerating hateful homophobes on Twitter

#### COURTNEY FROM THE POST OFFICE TWITTER ACCOUNT HAS HAD IT WITH HOMOPHOBES THIS PRIDE

May the heavens have mercy on bigots who cross her path - or not, tbh.

## General public renaming their bios